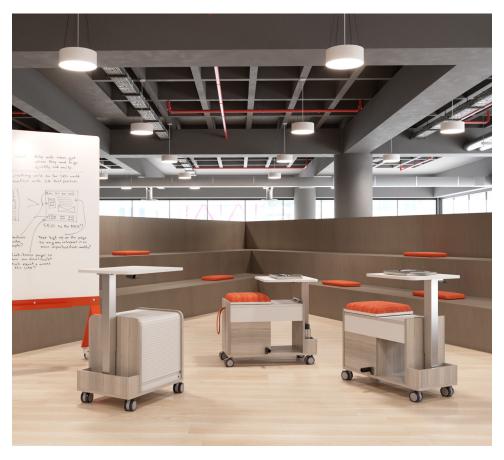

Sidekick Mobile Pedestals are perfect for quickly reconfiguring education spaces and providing each student with a space for storing books and personal items. Whether you're looking to create collaborative workspaces or individual study areas, Sidekick offers the flexibility and mobility that modern educational environments demand.

Sidekick's height adjustability provides comfort and flexibility for presenters of all heights. Their spacious workspace doubles as a laptop stand, making presentations seamless and easy. Secure storage keeps valuable equipment and materials safe and accessible.