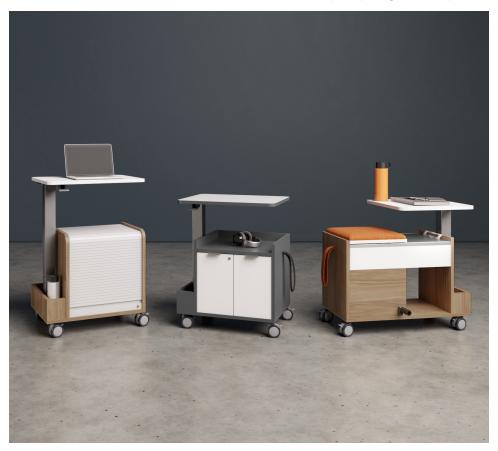

## Get to know Sidekick.

Sidekick mobile work pedestals serve dual purpose storage and height-adjustable workspace to work the way you do. A trusted companion of the hybrid office, Sidekick's pull handles make maneuvering and reconfiguring a cinch, while durable construction and locking doors keep valuables secure. Comfy seat pads create temporary seating where needed, with multiple configurations to suit every work style. The patent-pending Sidekick makes it easy to work, sit and store!

Whether you need additional work surface, a different height, or an entirely new configuration, Sidekick's patent-pending design provides the flexibility and adaptability needed to keep your workspace efficient and productive.

Sidekick pedestals provide the ideal solution for those who don't want to be tethered to a desk all day. Sidekick allows users to move freely and independently, creating a workspace that suits individual needs and preferences. For heads-down work or collaboration, Sidekick lets you choose your own adventure.