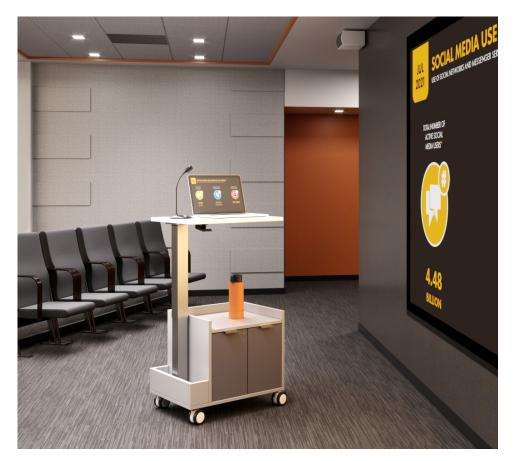

Sidekick's height adjustability provides comfort and flexibility for presenters of all heights. Their spacious workspace doubles as a laptop stand, making presentations seamless and easy. Secure storage keeps valuable equipment and materials safe and accessible.