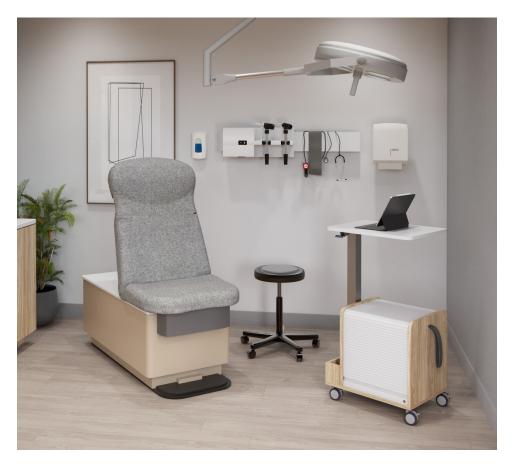

With its sleek and ergonomic design, Sidekick is the perfect choice for healthcare professionals who need to stay organized and productive while on the move. Ideal as a mobile laptop stand for private offices or a versatile workstation for on-the-go use, Sidekick offers the convenience and flexibility that healthcare professionals need to get the job done.