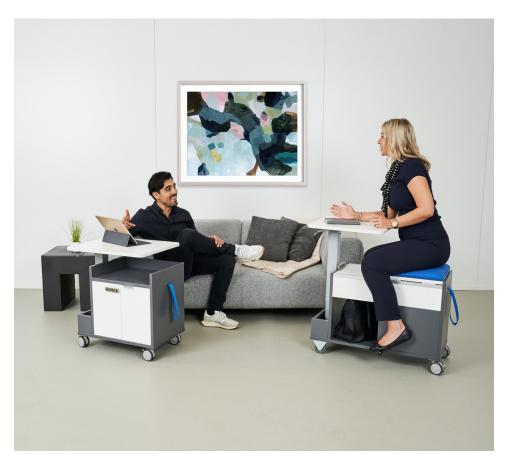

Sidekick pedestals provide the ideal solution for those who don't want to be tethered to a desk all day. Sidekick allows users to move freely and independently, creating a workspace that suits individual needs and preferences. For heads-down work or collaboration, Sidekick lets you choose your own adventure.

## Get to know Sidekick.

Sidekick mobile work pedestals serve dual purpose storage and height-adjustable workspace to work the way you do. A trusted companion of the hybrid office, Sidekick's pull handles make maneuvering and reconfiguring a cinch, while durable construction and locking doors keep valuables secure. Comfy seat pads create temporary seating where needed, with multiple configurations to suit every work style. The patent-pending Sidekick makes it easy to work, sit and store!